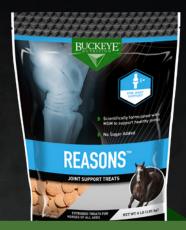

#### REASONS™ JOINT SUPPORT TREATS

| Guaranteed Analysis |              |  |
|---------------------|--------------|--|
| Crude Protein (Min) | 12.00%       |  |
| Crude Fat (Min)     | 4.00%        |  |
| Crude Fiber (Max)   | 10.00%       |  |
| MSM (Min)           | 20000 mg/lb  |  |
| Biotin (Min)        | 40000 mcg/lb |  |
| Calcium (Min)       | 0.40%        |  |
| Calcium (Max)       | 0.90%        |  |
| Phosphorous (Min)   | 0.30%        |  |

#### Ingredients

Wheat Middlings, Ground Wheat, Ground Corn, MSM (Methylsulfonylmethane), Stabilized Flaxseed, Calcium Carbonate, Soybean Meal, Dried Beet Pulp, Biotin.

ALL TREATS CONTAIN COPPER. DO NOT FEED TO SHEEP. STORE IN A COOL, DRY PLACE.