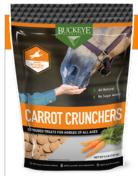

#### **CARROT CRUNCHERS**

| Guaranteed Analysis |        |  |
|---------------------|--------|--|
| Crude Protein (Min) | 12.00% |  |
| Crude Fat (Min)     | 4.00%  |  |
| Crude Fiber (Max)   | 10.00% |  |
| Calcium (Min)       | 0.40%  |  |
| Calcium (Max)       | 0.90%  |  |
| Phosphorous (Min)   | 0.30%  |  |

#### Ingredients

Wheat Middlings, Ground Corn, Ground Wheat, Dried Ground Carrot, Soybean Meal, Soybean Oil, Calcium Carbonate, Salt.