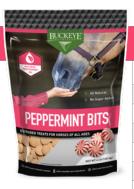

#### PEPPERMINT BITS

| Guaranteed Analysis |        |  |
|---------------------|--------|--|
| Crude Protein (Min) | 12.00% |  |
| Crude Fat (Min)     | 4.00%  |  |
| Crude Fiber (Max)   | 10.00% |  |
| Calcium (Min)       | 0.40%  |  |
| Calcium (Max)       | 0.90%  |  |
| Phosphorous (Min)   | 0.30%  |  |

#### Ingredients

Wheat Middlings, Ground Corn, Ground Wheat, Soybean Meal, Calcium Carbonate, Salt, Peppermint Oil.