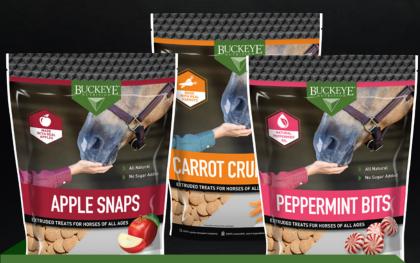

#### **APPLE SNAPS**

| Guaranteed Analysis |        |
|---------------------|--------|
| Crude Protein (Min) | 12.00% |
| Crude Fat (Min)     | 4.00%  |
| Crude Fiber (Max)   | 10.00% |
| Calcium (Min)       | 0.40%  |
| Calcium (Max)       | 0.90%  |
| Phosphorous (Min)   | 0.30%  |

#### Ingredients

Wheat Middlings, Ground Corn, Ground Wheat, Apple Pomace, Soybean Meal, Calcium Carbonate, Soybean Oil, Salt.

#### PEPPERMINT BITS

| Guaranteed Analysis |        |  |
|---------------------|--------|--|
| Crude Protein (Min) | 12.00% |  |
| Crude Fat (Min)     | 4.00%  |  |
| Crude Fiber (Max)   | 10.00% |  |
| Calcium (Min)       | 0.40%  |  |
| Calcium (Max)       | 0.90%  |  |
| Phosphorous (Min)   | 0.30%  |  |

#### Ingredients

Wheat Middlings, Ground Corn, Ground Wheat, Soybean Meal, Calcium Carbonate, Salt, Peppermint Oil.

#### **CARROT CRUNCHERS**

| Guaranteed Analysis |        |  |
|---------------------|--------|--|
| Crude Protein (Min) | 12.00% |  |
| Crude Fat (Min)     | 4.00%  |  |
| Crude Fiber (Max)   | 10.00% |  |
| Calcium (Min)       | 0.40%  |  |
| Calcium (Max)       | 0.90%  |  |
| Phosphorous (Min)   | 0.30%  |  |

#### Ingredients

Wheat Middlings, Ground Corn, Ground Wheat, Dried Ground Carrot, Soybean Meal, Soybean Oil, Calcium Carbonate, Salt.